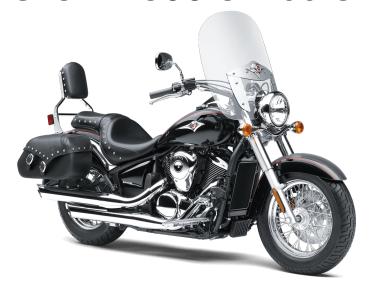

## **VULCAN® 900 CLASSIC LT**





# MSRP **\$9,999**



PEARL STORM GRAY/EBONY



#### **POWER**

Engine 4-stroke, 55-degree V-twin, liquid-cooled

**Displacement** 903cc/55.10 cu in

9.5:1

Bore x Stroke 88.0 x 74.2mm

**Compression Ratio** 

-----

Maximum Torque 58.2 lb-ft @ 3,500 rpm

**Fuel System** 

DFI® with 34mm throttle bodies (2), with

sub-throttle valves

Ignition TCBI with Electronic Advance

**Transmission** 5-speed with positive neutral finder

Final Drive Kevlar-reinforced belt

## **PERFORMANCE**

Front
Suspension /
Wheel Travel

41mm Showa telescopic fork/5.9 in

Rear Suspension / Wheel Travel Uni-Trak® swingarm, 7-way adjustable

spring preload/4.1 in

**Front Tire** 130/90-16

**Rear Tire** 180/70-15

Front Brakes Single 300mm hydraulic disc

**Rear Brakes** Single 270mm hydraulic disc

### **DETAILS