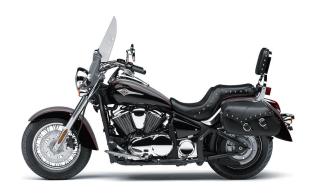

## **VULCAN® 900 CLASSIC LT**





# MSRP **\$9,999**



PEARL STORM GRAY/EBONY



#### **POWER**

Engine 4-stroke, 55-degree V-twin, liquid-cooled

**Displacement** 903cc/55.10 cu in

9.5:1

Bore x Stroke 88.0 x 74.2mm

**Compression Ratio** 

-----

Maximum Torque 58.2 lb-ft @ 3,500 rpm

**Fuel System** 

DFI® with 34mm throttle bodies (2), with

sub-throttle valves

Ignition TCBI with Electronic Advance

**Transmission** 5-speed with positive neutral finder

Final Drive Kevlar-reinforced belt

## **PERFORMANCE**

Front
Suspension /
Wheel Travel

41mm Showa telescopic fork/5.9 in

Rear Suspension / Wheel Travel Uni-Trak® swingarm, 7-way adjustable

spring preload/4.1 in

**Front Tire** 130/90-16

**Rear Tire** 180/70-15

Front Brakes Single 300mm hydraulic disc

**Rear Brakes** Single 270mm hydraulic disc

### **DETAILS**

Frame Type Semi-double cradle, high-tensile